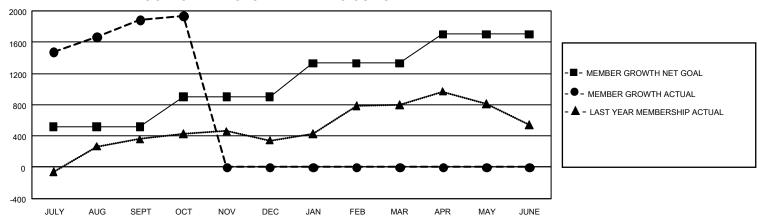

## GOALS AND ACTUAL MEMBERS CUMULATIVE

| DROPPED CLUBS: 6 |     | 294 CLUBS OF 821 ADDED 1<br>OR MORE NEW MEMBERS | GENDER DISTRIBUTION  MALE 19,315 (62.45%) |                 |  |
|------------------|-----|-------------------------------------------------|-------------------------------------------|-----------------|--|
|                  |     |                                                 |                                           | ,               |  |
|                  |     |                                                 | FEMALE                                    | 11,611 (37.54%) |  |
| DROPPED MEMBERS  |     |                                                 | NON BINARY                                | 0 (0.00%)       |  |
| DECEASED         | 17  |                                                 | PREFER NOT TO ANSWER                      | 3 (0.01%)       |  |
| CLUB CANCELLED   | 7   |                                                 | TOTAL FAMILY UNIT MEMBERS 0               |                 |  |
| OTHER            | 636 | CLICK HERE FOR                                  |                                           |                 |  |
| TOTAL            | 660 | CUMULATIVE MEMBERSHIP DATA                      | FAMILY MEMBERS PAYING HALF DUES 0         |                 |  |

## GMT Constitutional Area 6 - I, Group H

REPORT DOES NOT INCLUDE CLUBS IN UNDISTRICTED AREAS.

| Clubs                 |               |           |               | Members               |                         |                         |                                                    |
|-----------------------|---------------|-----------|---------------|-----------------------|-------------------------|-------------------------|----------------------------------------------------|
| RESULTS FOR 2024-2025 |               |           |               | RESULTS FOR 2024-2025 |                         |                         |                                                    |
| QUARTER               | NEW CLUB GOAL | NEW CLUBS | DROPPED CLUBS | QUARTER ME            | MBER GROWTH NET<br>GOAL | MEMBER GROWTH<br>ACTUAL | DROPPED MEMBERS<br>ACTUAL (including<br>transfers) |
| JULY/AUG/SEPT         | 72            | 17        | 5             | JULY/AUG/SEPT         | 516                     | 2,695                   | 560                                                |
| OCT/NOV/DEC           | 6             | 3         | 1             | OCT/NOV/DEC           | 385                     | 169                     | 107                                                |
| JAN/FEB/MAR           | 39            | 0         | 0             | JAN/FEB/MAR           | 430                     | 0                       | 0                                                  |
| APR/MAY/JUNE          | 15            | 0         | 0             | APR/MAY/JUNE          | 370                     | 0                       | 0                                                  |