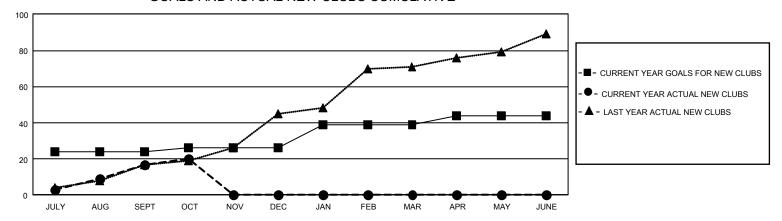

## GOALS AND ACTUAL NEW CLUBS CUMULATIVE

## GMT Constitutional Area 6 - I, Group H

REPORT DOES NOT INCLUDE CLUBS IN UNDISTRICTED AREAS.

| Clubs                 |               |           |               | Members               |                         |                         |                                                    |
|-----------------------|---------------|-----------|---------------|-----------------------|-------------------------|-------------------------|----------------------------------------------------|
| RESULTS FOR 2024-2025 |               |           |               | RESULTS FOR 2024-2025 |                         |                         |                                                    |
| QUARTER               | NEW CLUB GOAL | NEW CLUBS | DROPPED CLUBS | QUARTER ME            | MBER GROWTH NET<br>GOAL | MEMBER GROWTH<br>ACTUAL | DROPPED MEMBERS<br>ACTUAL (including<br>transfers) |
| JULY/AUG/SEPT         | 72            | 17        | 5             | JULY/AUG/SEPT         | 516                     | 2,695                   | 560                                                |
| OCT/NOV/DEC           | 6             | 3         | 1             | OCT/NOV/DEC           | 385                     | 169                     | 107                                                |
| JAN/FEB/MAR           | 39            | 0         | 0             | JAN/FEB/MAR           | 430                     | 0                       | 0                                                  |
| APR/MAY/JUNE          | 15            | 0         | 0             | APR/MAY/JUNE          | 370                     | 0                       | 0                                                  |